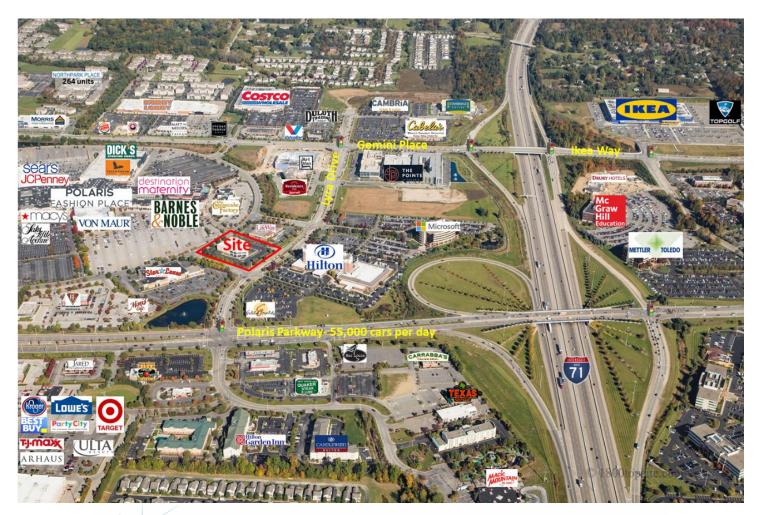

#### **Located in the Heart of POLARIS**

#### Polaris Fashion Place Outparcel

- 18,000 SF ground floor space
- 9,000 SF second floor space
- Elevator and escalator
- Excellent access and visibility
- Located in front of the 1.5M SF Polaris Fashion Place Mall