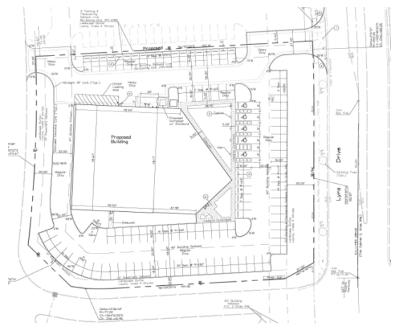

## Offering Summary

| 1st Floor SF:             | 18,000 SF                                                            |
|---------------------------|----------------------------------------------------------------------|
| 2 <sup>nd</sup> Floor SF: | 9,000 SF                                                             |
| Total SF:                 | 27,000 SF                                                            |
| Asking Base Rent:         | 1 <sup>st</sup> floor \$18.00/SF<br>2 <sup>nd</sup> floor \$12.00/SF |
| Purchase Price:           | \$4,900,000                                                          |
| Operating Expenses:       | Estimated at \$8.00/SF for 2018                                      |
| Lot Size:                 | 1.25 acres                                                           |
| Year Built:               | 2002                                                                 |
| Parking Spaces:           | 101                                                                  |