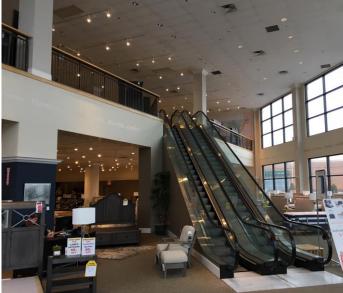

#### Polaris Fashion Place Outparcel

- 18,000 SF ground floor space
- 9,000 SF second floor space
- Elevator and escalator
- Excellent access and visibility
- Located in front of the 1.5M SF Polaris Fashion Place Mall