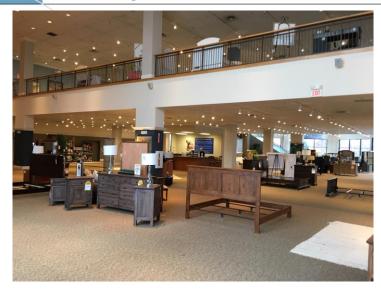

#### Polaris Fashion Place Outparcel

- 18,000 SF ground floor space
- 9,000 SF second floor space
- Elevator and escalator
- Excellent access and visibility
- Located in front of the 1.5M SF Polaris Fashion Place Mall