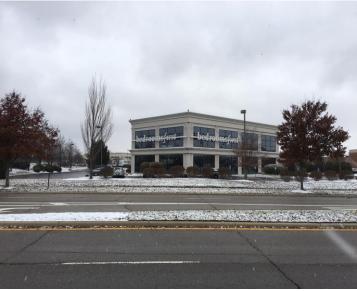

|
| Total SF:                 | 27,000 SF                                                            |
| Asking Base Rent:         | 1 <sup>st</sup> floor \$18.00/SF<br>2 <sup>nd</sup> floor \$12.00/SF |
| Purchase Price:           | \$4,900,000                                                          |
| Operating Expenses:       | Estimated at \$8.00/SF for 2018                                      |
| Lot Size:                 | 1.25 acres                                                           |
| Year Built:               | 2002                                                                 |
| Parking Spaces:           | 101                                                                  |





# FOR LEASE/SALE

8701 Lyra Drive Columbus, OH 43240

### 8701 Lyra Drive











For information about connecting your business with success at Polaris, contact:

Franz Geiger TEL (614) 841-1000 FAX (614) 841-0840 Polaris Real Estate Company 8800 Lyra Drive, Suite 550 Columbus, OH 43240 www.polariscenters.com